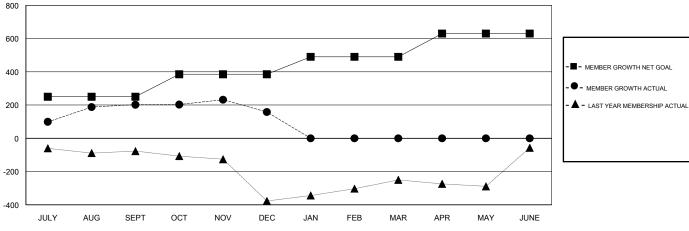

## GOALS AND ACTUAL MEMBERS CUMULATIVE

| DROPPED CLUBS: 4 |     | 75 CLUBS OF 155 ADDED 1 OR MORE<br>NEW MEMBERS | GENDER DISTRIBUT  MALE  FEMALE  | TION<br>4,717 (82.29%)<br>1,015 (17.71%) |       |
|------------------|-----|------------------------------------------------|---------------------------------|------------------------------------------|-------|
| DROPPED MEMBERS  |     |                                                | Women Percentage Fiscal         | l Year Goal: 12%                         |       |
| DECEASED         | 7   | CLICK HERE FOR CUMULATIVE                      | TOTAL FAMILY UNIT MEMBERS       |                                          | 1,616 |
| CLUB CANCELLED   | 78  | MEMBERSHIP DATA                                | FAMILY MEMBERS PAYING HALF DUES |                                          | 055   |
| OTHER            | 360 |                                                |                                 |                                          | 855   |
| TOTAL            | 445 |                                                |                                 |                                          |       |

## N S SANKAR **LOCATION INDIA GMT CA** Clubs Members RESULTS FOR 2018-2019 RESULTS FOR 2018-2019 NEW CLUB GOAL NEW CLUBS DROPPED CLUBS MEMBER GROWTH NET MEMBER GROWTH DROPPED QUARTER QUARTER GOAL ACTUAL MEMBERS ACTUAL (including transfers) 10 0 250 335 130 JULY/AUG/SEPT JULY/AUG/SEPT 135 283 315 OCT/NOV/DEC OCT/NOV/DEC 3 0 0 0 0 105 JAN/FEB/MAR JAN/FEB/MAR 5 0 0 140 0 0 APR/MAY/JUNE APR/MAY/JUNE