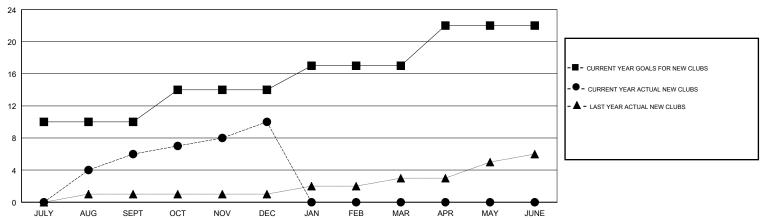

## GOALS AND ACTUAL NEW CLUBS CUMULATIVE

## N S SANKAR **LOCATION INDIA GMT CA** Clubs Members RESULTS FOR 2018-2019 RESULTS FOR 2018-2019 NEW CLUB GOAL NEW CLUBS DROPPED CLUBS MEMBER GROWTH NET MEMBER GROWTH DROPPED QUARTER QUARTER GOAL ACTUAL MEMBERS ACTUAL (including transfers) 10 0 250 335 130 JULY/AUG/SEPT JULY/AUG/SEPT 135 283 315 OCT/NOV/DEC OCT/NOV/DEC 3 0 0 0 0 105 JAN/FEB/MAR JAN/FEB/MAR 5 0 0 140 0 0 APR/MAY/JUNE APR/MAY/JUNE